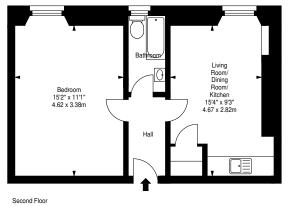

The property has a Council Tax Band **B** 

The property has an Energy Rating Category E

10 Waverley Park, EH8 8EU

Annrox Gross Internal Area 406 Sq Ft - 37.72 Sq M For identification only. Not to scale