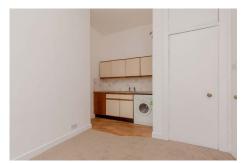

Entrance hall; bright open plan living room / dining room and kitchen overlooking the front; fitted kitchen with wall and base units and appliances; good-sized double bedroom; and bathroom with three-piece suite.

### ACCOMMODATION

Entrance hall. Living room / Dining room / Kitchen. Double bedroom. Bathroom.

Double glazing. Well-maintained communal rear garden. Residents permit and pay & display on-street parking.